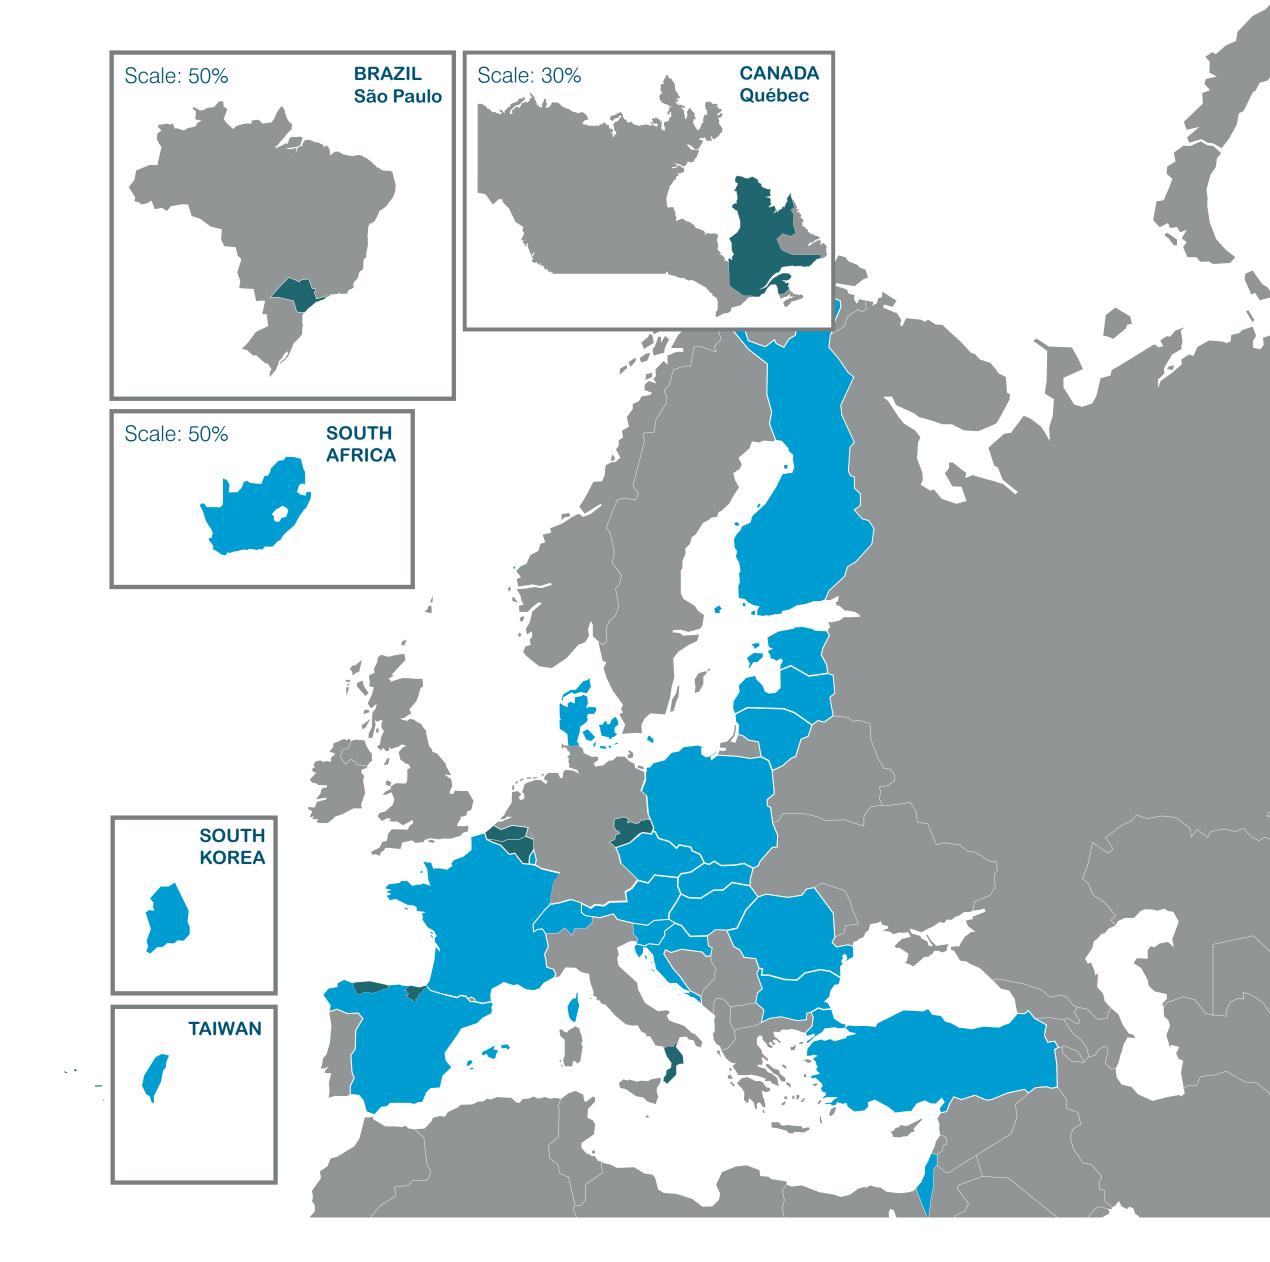

 35 national and regional funding organisations are participating with an indicative total budget of more than 35 Million €